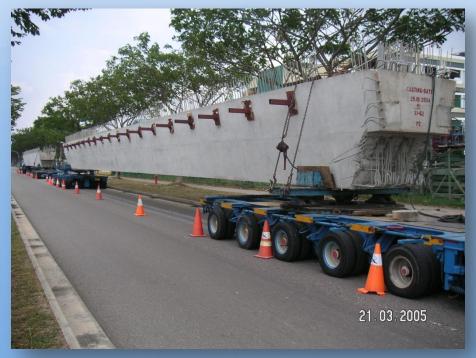

#### Balance Cantilever Long-line Precast Segmental Method



Installation of Starter Segment

Installation of Cantilever Segment





### Marina Bayfront Bridge, Singapore

#### Balance Cantilever using Form Traveller (FCM)



4-Wagon Form Traveller System

Completed Cantilever





# **Marina Bayfront Bridge**

#### **Post-tensioning Works**



Prestressing of Cantilever Tendons

Prestressing of Cantilever Tendons





### Marina Bayfront Bridge, Singapore

#### **Completed Bridge**



Marina Bay Bridge, Singapore

Marina Bay Bridge, Singapore





## Seletar Link Bridge, Singapore

#### Suspended Platform for Pier Table and Form Traveller (FCM)



Form Traveller Operation

Pier Table Construction





### **Queensway Interchange, Singapore**

#### Supply and Erection of Precast Beams



Delivery of PC Girders

PC Girders Erected





### Various Cast-in-situ Viaducts, Singapore

#### **Completed Projects**



Jalan Buroh Flyover

Kallang Paya Lebar Expressway





### Jakarta Elevated Highway, Indonesia

Precast Segmental Balanced Cantilever Erection using Lifters



Segment Lifting in Operation

1000 nos. of Main Spine Segments - 50 tons





### Jakarta Elevated Highway, Indonesia

#### **Overview during Construction**



Completed portion

Partial Completion





### Jakarta Elevated Highway, Indonesia

#### **Overview during Construction**





# Southern Transport Development Project (Pkg 3), Sri Lanka Precast Prestress I - Girder



Southern Transport Development Project, Sri Lanka Southern Transport Development Project, Sri Lanka







# Southern Transport Devel