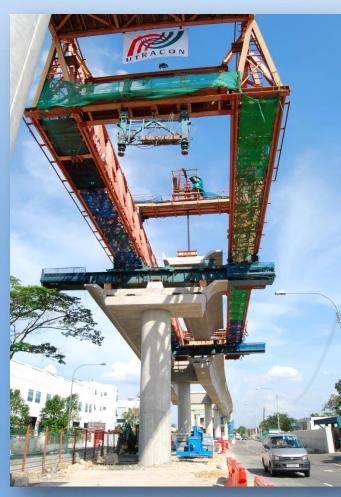

# Viaduct from Airport Road to Tampines Ave 10, Singapore

Span-by-span Precast Segmental Method (PSM)

120m long Launcher

585 nos. of Main Spine Segments – 60 to 80 tons

1000-ton Capacity Launcher

# Viaduct from Airport Road to Tampines Ave 10, Singapore

Span-by-span Precast Segmental Method

Lifting of 60 - 90 ton Precast Segments

Arrangement of Precast Segments

Photos are with Copy Right of UTRACON. All Rights Reserved

# Viaduct from Airport Road to Tampines Ave 10, Singapore

Span-by-span Precast Segmental Method

Reverse Walking of Launcher

Application of Dywidag Hanger Bars