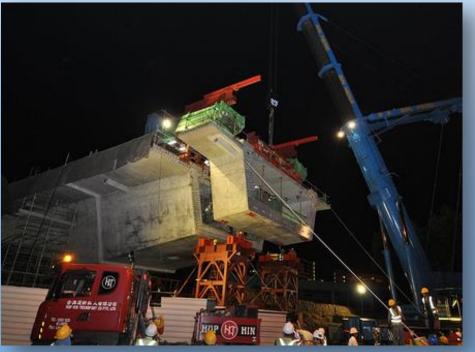

### **Jurong East MRT Extension, Singapore**

#### **Balance Cantilever Precast Segmental Method**

3 Level of Safety Feature

3 Level of Safety Feature

# Jurong East MRT Extension, Singapore

#### **Balance Cantilever Precast Segmental Method**

Installation of Pier Segment

Installation of Starter Segment