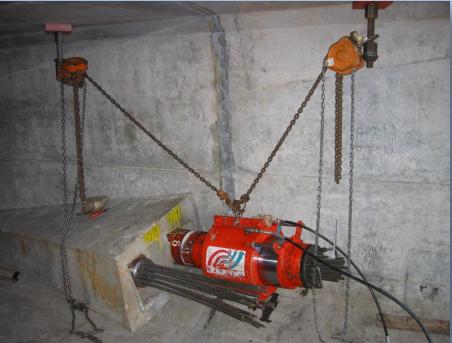

# Southern Transport Development Project (Pkg 2), Sri Lanka Post-tensioning in Balance Cantilever Bridge

Cantilever Construction using Form Traveller Lowering of Bottom Platform

# Southern Transport Development Project (Pkg 2), Sri Lanka Post-tensioning in Balance Cantilever Bridge

Longitudinal and Transverse Tendon Layout Stressing Operation

# Southern Transport Development Project (Pkg 2), Sri Lanka

External Tendons and Vertical Tendons in Balance Cantilever Bridge

External PT System

Vertical Prestressing

# Southern Transport Development Project (Pkg 2), Sri Lanka

Prestressing Works in PC Girders

Stressing Operation

Wedge Plate Installation