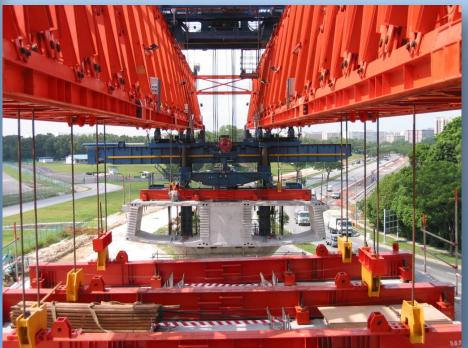

# Singapore MRT Project, Singapore

### Uploading Precast Girders onto the Newly Erected Spans

#### 300-ton Capacity Loading Facility

Lifting of Precast Girders