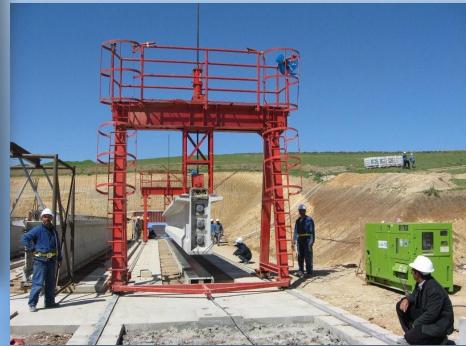

# New Kallady Bridge, Sri Lanka

#### **Precast Yard Overview**

Tight working space

Setting up of Beam Erector