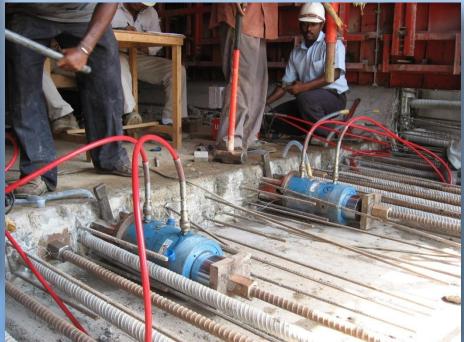

# Southern Transport Development Project (Pkg 2), Sri Lanka

Prestressing Works in PC Girders

Stressing Operation

Wedge Plate Installation

### Bridge at Causeway No.361/2 of A004 Road, Sri Lanka

Prestressing Works in PC Girders

Installation of Anchorages

Stressing Operation