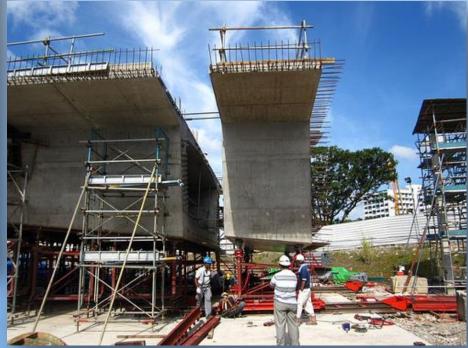

### **Jurong East MRT Extension, Singapore**

#### **Balance Cantilever Precast Segmental Method**

3 Level of Safety Feature

3 Level of Safety Feature

# Jurong East MRT Extension, Singapore

#### **Balance Cantilever Precast Segmental Method**

Installation of Pier Segment

Installation of Starter Segment