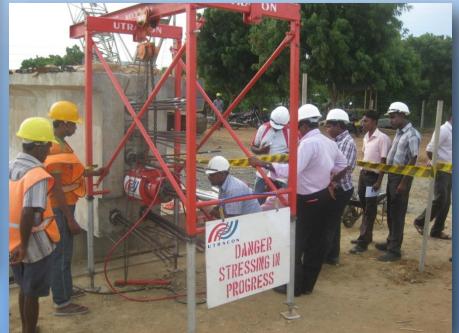

### Post-tensioning in Precast and In-situ Elements

After stressing

Stressing Operation