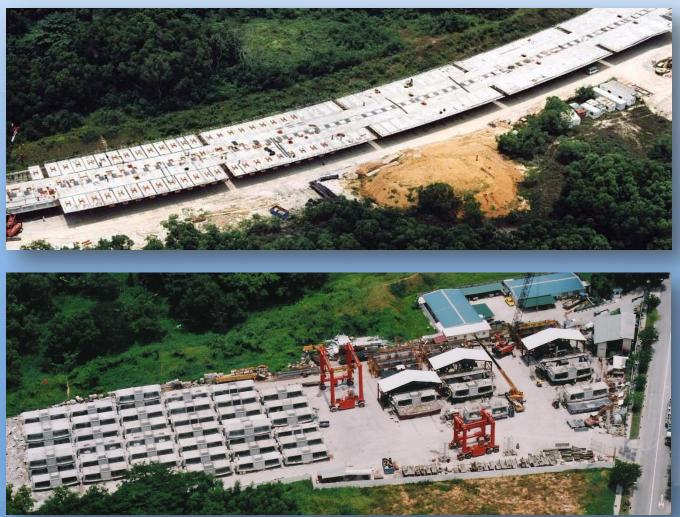

#### Overhead Gantry Cranes for PC Yards

45m span 100 ton gantry crane

# Sri Lanka Highway Project