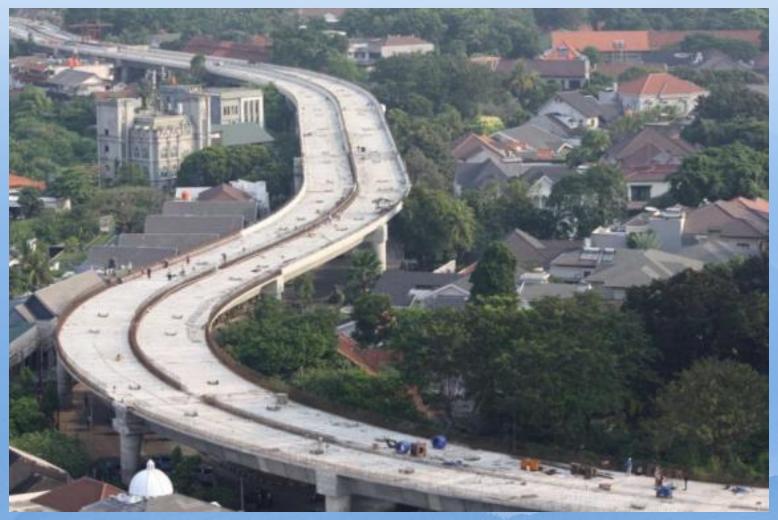

### Jakarta Elevated Highway, Indonesia

Precast Segmental Balanced Cantilever Erection using Lifters

Segment Lifting in Operation

1000 nos. of Main Spine Segments - 50 tons

### Jakarta Elevated Highway, Indonesia

#### **Overview during Construction**

Completed portion

Partial Completion

#### **Overview during Construction**