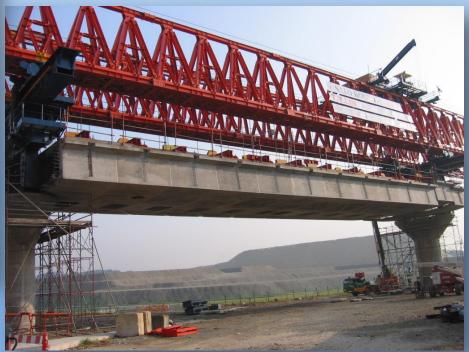

# Viaduct from Airport Road to Tampines Ave 10, Singapore

Span-by-span Precast Segmental Method (PSM)

120m long Launcher

585 nos. of Main Spine Segments – 60 to 80 tons

1000-ton Capacity Launcher

# Viaduct from Airport Road to Tampines Ave 10, Singapore

Span-by-span Precast Segmental Method

Lifting of 60 - 90 ton Precast Segments

Arrangement of Precast Segments

Photos are with Copy Right of UTRACON. All Rights Reserved

# Viaduct from Airport Road to Tampines Ave 10, Singapore

Span-by-span Precast Segmental Method

Reverse Walking of Launcher

Application of Dywidag Hanger Bars