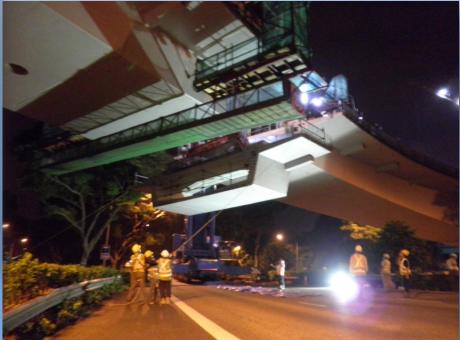

# Singapore MRT Project, Singapore

### Uploading Precast Girders onto the Newly Erected Spans

#### 300-ton Capacity Loading Facility

Lifting of Precast Girders