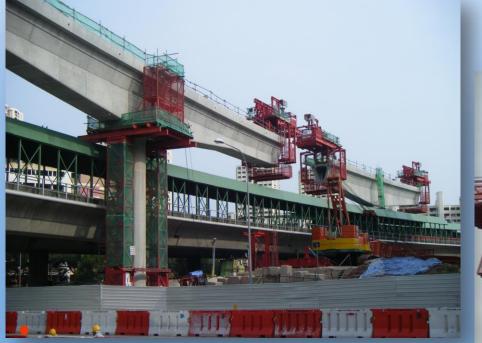

### **Jurong East MRT Extension, Singapore**

#### **Balance Cantilever Precast Segmental Method**

3 Level of Safety Feature

3 Level of Safety Feature

# Jurong East MRT Extension, Singapore

#### **Balance Cantilever Precast Segmental Method**

Installation of Pier Segment

Installation of Starter Segment