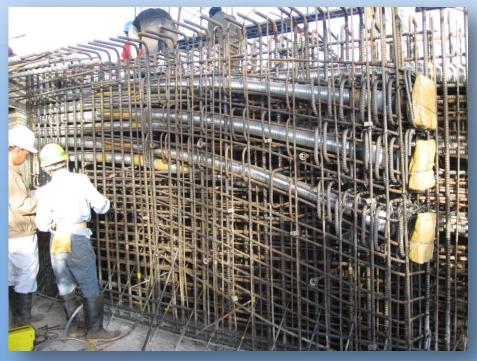

### Post-tensioning in Precast and In-situ Elements

After stressing

Stressing Operation