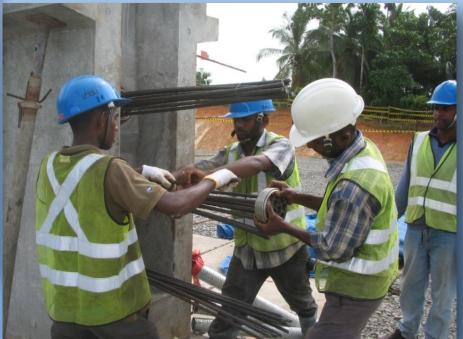

### Bridge at Causeway No.361/2 of A004 Road, Sri Lanka

Prestressing Works in PC Girders

Installation of Anchorages

Stressing Operation