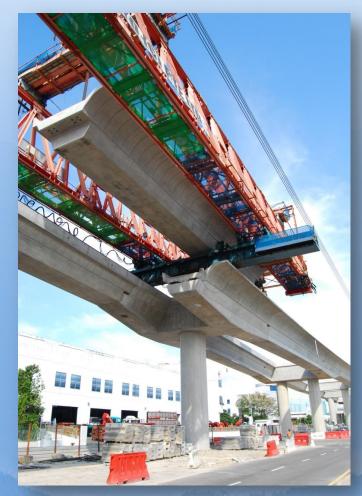

# Viaduct from Airport Road to Tampines Ave 10, Singapore

Span-by-span Precast Segmental Method (PSM)

120m long Launcher

585 nos. of Main Spine Segments – 60 to 80 tons

1000-ton Capacity Launcher

# Viaduct from Airport Road to Tampines Ave 10, Singapore

Span-by-span Precast Segmental Method

Lifting of 60 - 90 ton Precast Segments

Arrangement of Precast Segments

Photos are with Copy Right of UTRACON. All Rights Reserved

# Viaduct from Airport Road to Tampines Ave 10, Singapore

Span-by-span Precast Segmental Method

Reverse Walking of Launcher

Application of Dywidag Hanger Bars