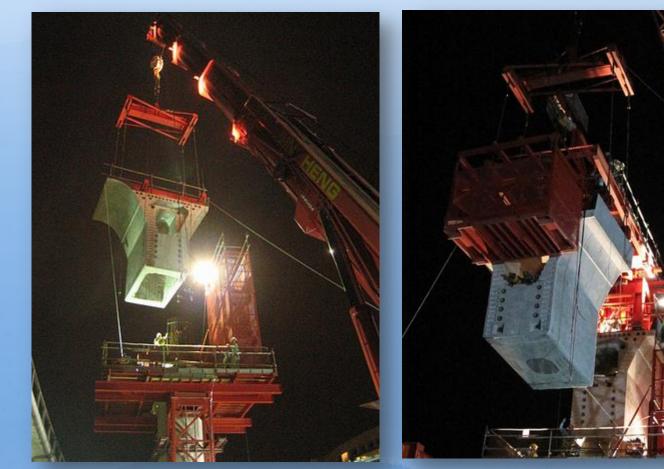

# Jurong East MRT Extension, Singapore

#### **Balance Cantilever Precast Segmental Method**

Installation of Pier Segment

Installation of Starter Segment