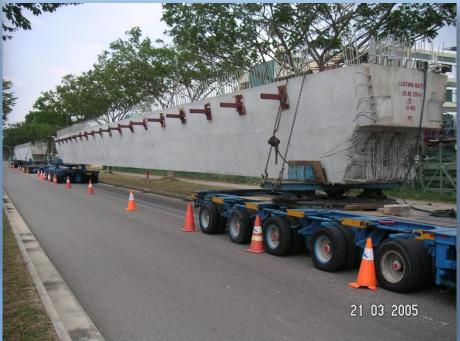

# Singapore MRT Project, Singapore

### Uploading Precast Girders onto the Newly Erected Spans

#### 300-ton Capacity Loading Facility

Lifting of Precast Girders