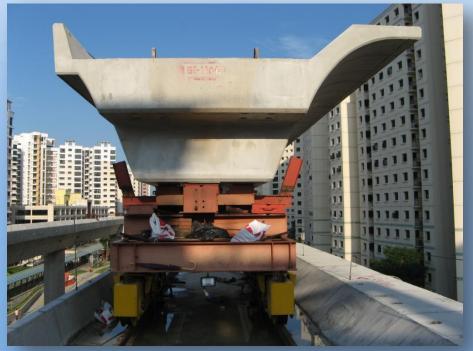

# Singapore MRT Project, Singapore

### Uploading Precast Girders onto the Newly Erected Spans

#### 300-ton Capacity Loading Facility

Lifting of Precast Girders