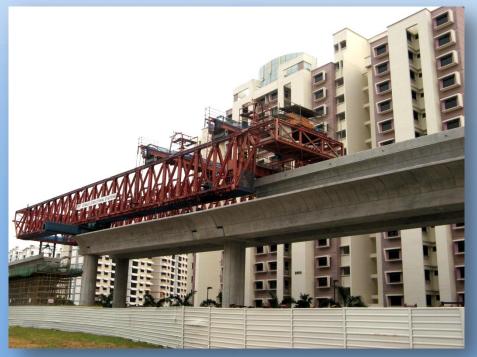

# Boon Lay MRT Extension, Singapore

#### Full Span Precasting Span-by-Span Method

Full Span Erection by Overhead Launcher