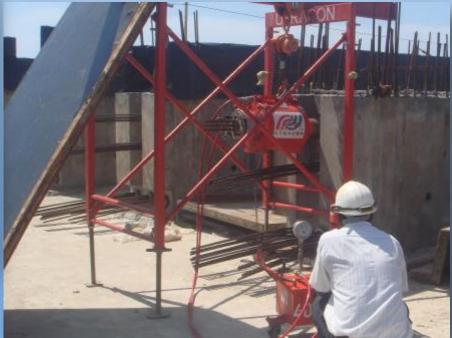

# Siribopura Flyover @ Hambantota, Sri Lanka

Prestressing Works and shifting of PC Girders

Shifting of PC Girders

Stressing Operation

This Project is Funded by 国家计友報行 China Development Bank