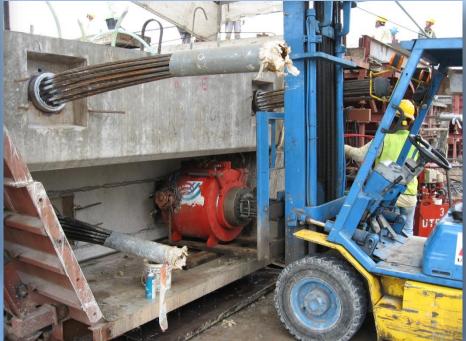

### Post-tensioning in Precast and In-situ Elements

After stressing

Stressing Operation