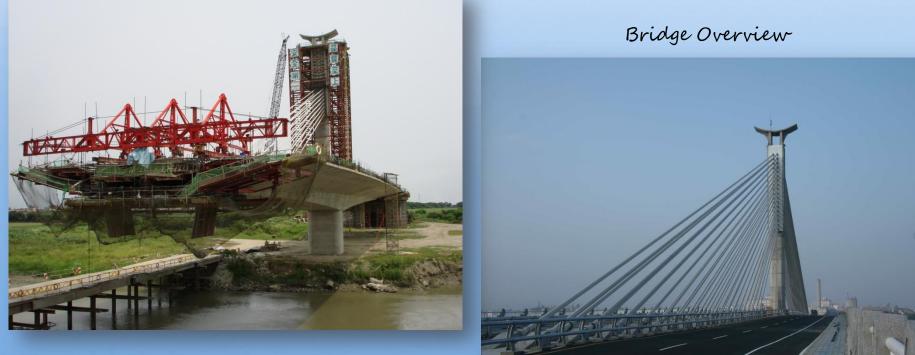

### Beikana Extradosed Bridge, Taiwan

#### Extradosed Bridge with Form Traveller

Form Traveller System

**Project by Affiliating Company, Dywitech Taiwan** 