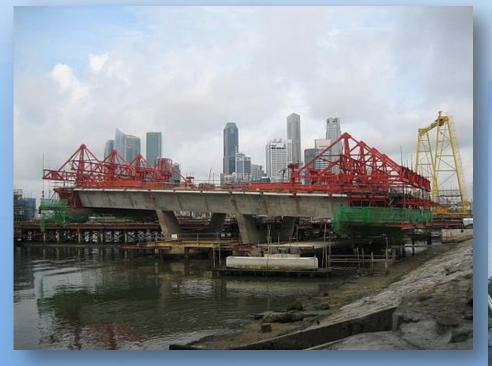

# **Upgrading of Braddell Interchange, Singapore** Balance Cantilever Precast Segmental Method

Third Tier Viaducts

### **Jurong East MRT Extension, Singapore**

#### **Balance Cantilever Precast Segmental Method**

3 Level of Safety Feature

3 Level of Safety Feature

# Jurong East MRT Extension, Singapore

#### **Balance Cantilever Precast Segmental Method**

Installation of Pier Segment

Installation of Starter Segment