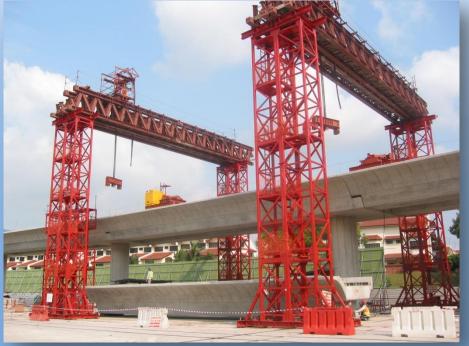

# Singapore MRT Project, Singapore

### Uploading Precast Girders onto the Newly Erected Spans

#### 300-ton Capacity Loading Facility

Lifting of Precast Girders