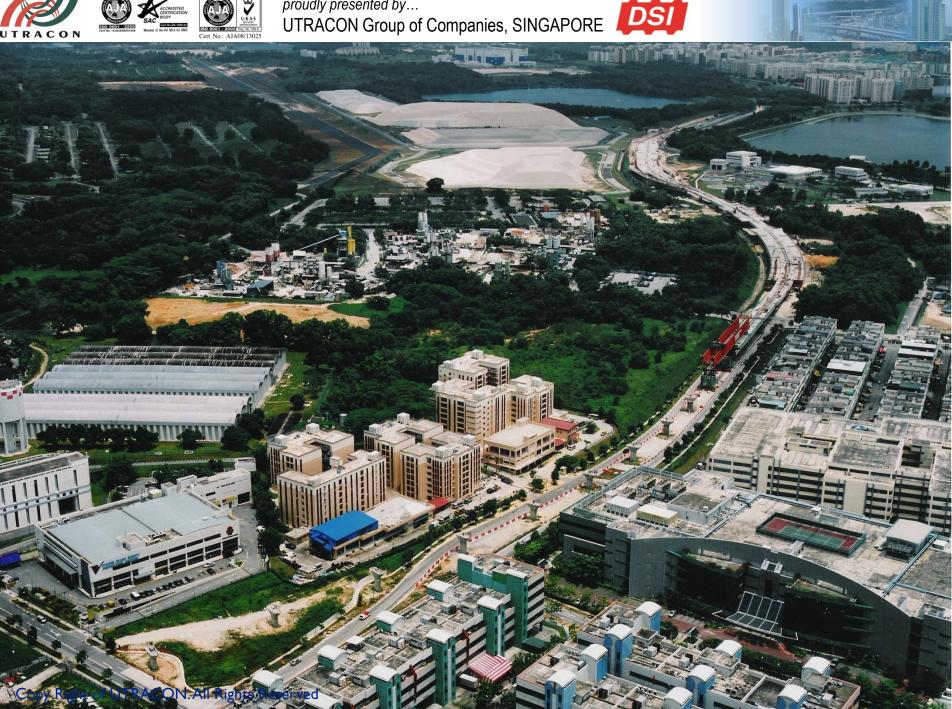

# Singapore MRT Project, Singapore

### Uploading Precast Girders onto the Newly Erected Spans

#### 300-ton Capacity Loading Facility

Lifting of Precast Girders