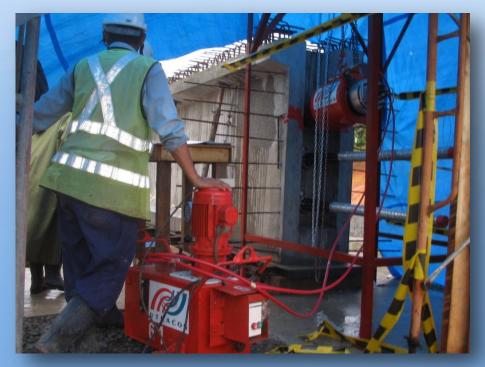

### Bridge at Causeway No.361/2 of A004 Road, Sri Lanka

Prestressing Works in PC Girders

Installation of Anchorages

Stressing Operation