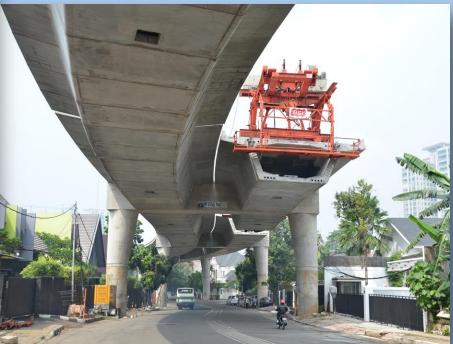

#### **Overview during Construction**

Completed portion

Partial Completion

### Jakarta Elevated Highway, Indonesia

#### **Overview during Construction**