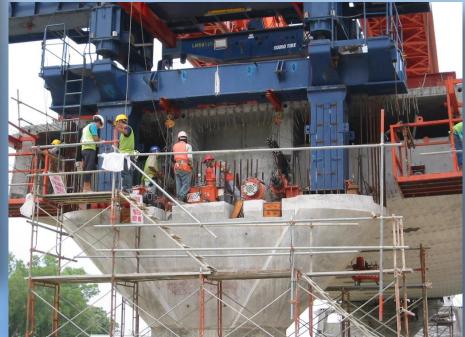

Lifting of 60 - 90 ton Precast Segments

Arrangement of Precast Segments



Photos are with Copy Right of UTRACON. All Rights Reserved



# Viaduct from Airport Road to Tampines Ave 10, Singapore

Span-by-span Precast Segmental Method



Reverse Walking of Launcher

Application of Dywidag Hanger Bars





# Viaduct from Airport Road to Tampines Ave 10, Singapore

**Erection of Precast Wing Segments** 



Preinstall of Spreader Frame

Temporary Holding of Wing Segments





# Viaduct from Airport Road to Tampines Ave 10, Singapore

**Temporary and Permanent Prestressing Works** 



Temporary Prestressing

Permanent Prestressing





# Viaduct from Airport Road to Tampines Ave 10, Singapore

#### Longitudinal and Transverse Prestressing



Transverse Prestressing

Longitudinal Prestressing



Photos are with Copy Right of UTRACON. All Rights Reserved



#### Viaduct from Airport Road to Tampines Ave 10, Singapore

**Overview during Construction** 





UKAS

proudly presented by... UTRACON Group of Companies, SINGAPORE











# Viaduct from Airport Road to Tampines Ave 10, Singapore State-of-the-Art & First-of-its-Kind Design & Construction Method





# **Upgrading of Braddell Interchange, Singapore** Balance Cantilever Precast Segmental Method





Third Tier Viaducts



### **Jurong East MRT Extension, Singapore**

#### **Balance Cantilever Precast Segmental Method**



3 Level of Safety Feature

3 Level of Safety Feature





# Jurong East MRT Extension, Singapore

#### **Balance Cantilever Precast Segmental Method**



Installation of Pier Segment

Installation of St