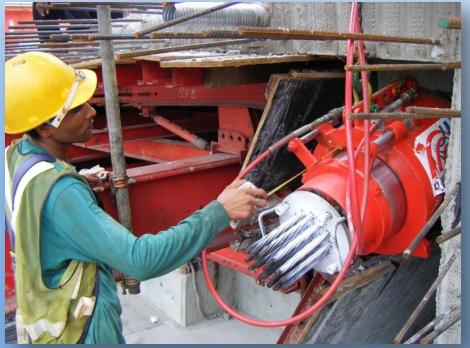

# **Marina Bayfront Bridge**

#### **Post-tensioning Works**

Prestressing of Cantilever Tendons

Prestressing of Cantilever Tendons