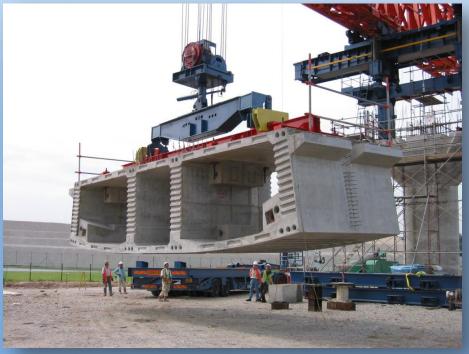

# Singapore MRT Project, Singapore

### Uploading Precast Girders onto the Newly Erected Spans

#### 300-ton Capacity Loading Facility

Lifting of Precast Girders