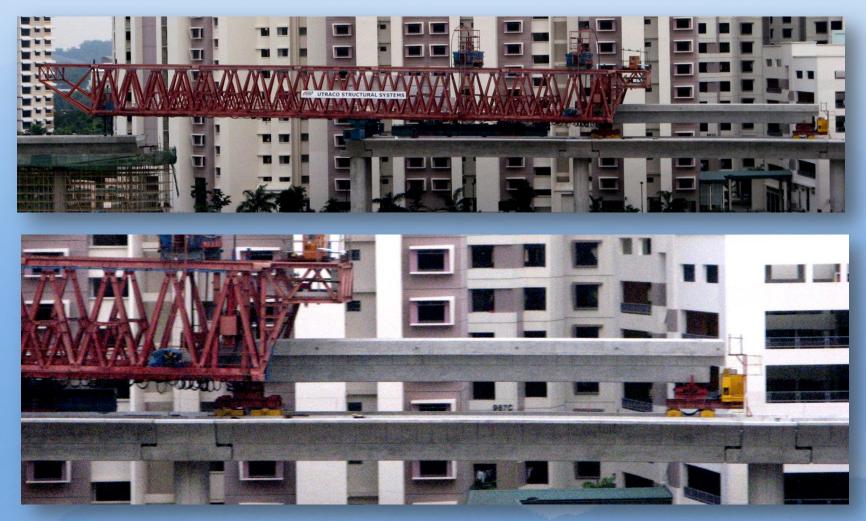

# Singapore MRT Project, Singapore

### Uploading Precast Girders onto the Newly Erected Spans

#### 300-ton Capacity Loading Facility

Lifting of Precast Girders