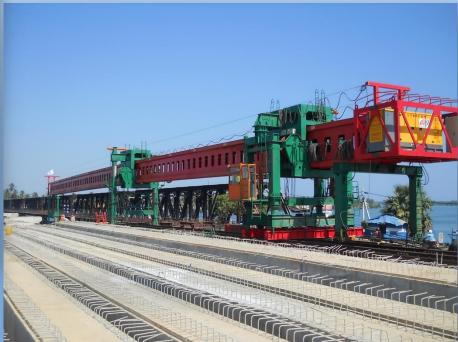

# Singapore MRT Project, Singapore

### Uploading Precast Girders onto the Newly Erected Spans

#### 300-ton Capacity Loading Facility

Lifting of Precast Girders