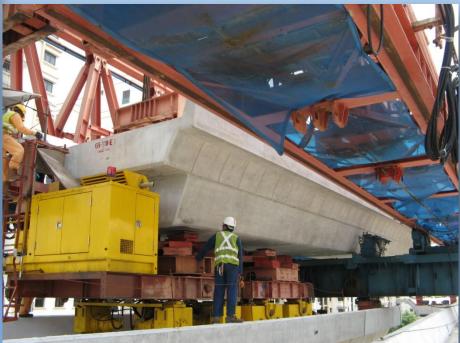

# Singapore MRT Project, Singapore

### Uploading Precast Girders onto the Newly Erected Spans

#### 300-ton Capacity Loading Facility

Lifting of Precast Girders