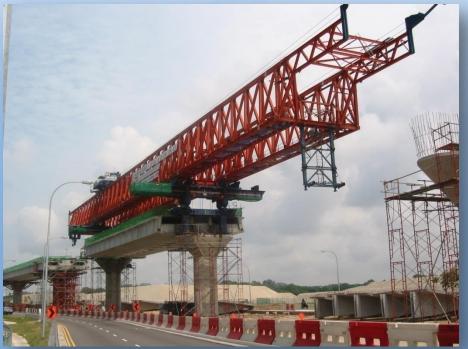

# Viaduct from Airport Road to Tampines Ave 10, Singapore

Span-by-span Precast Segmental Method (PSM)

120m long Launcher

585 nos. of Main Spine Segments – 60 to 80 tons

1000-ton Capacity Launcher

# Viaduct from Airport Road to Tampines Ave 10, Singapore

Span-by-span Precast Segmental Method

Lifting of 60 - 90 ton Precast Segments

Arrangement of Precast Segments

Photos are with Copy Right of UTRACON. All Rights Reserved