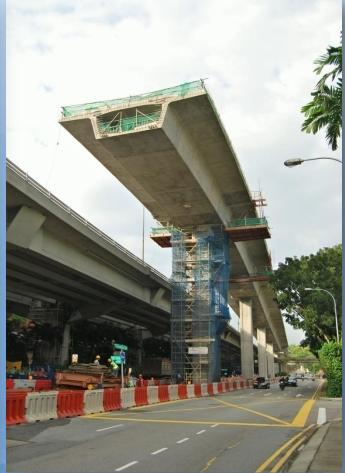

# **Upgrading of Braddell Interchange, Singapore** Balance Cantilever Precast Segmental Method

Third Tier Viaducts

### **Jurong East MRT Extension, Singapore**

#### **Balance Cantilever Precast Segmental Method**

3 Level of Safety Feature

3 Level of Safety Feature

# Jurong East MRT Extension, Singapore

#### **Balance Cantilever Precast Segmental Method**

Installation of Pier Segment

Installation of Starter Segment