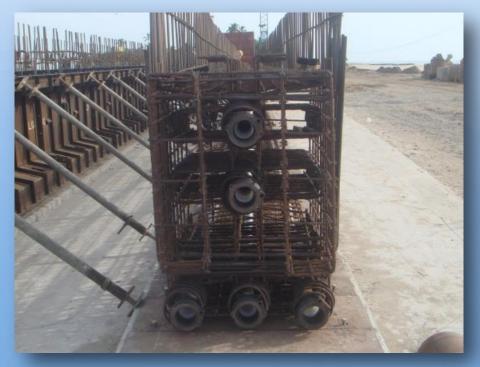

# Siribopura Flyover @ Hambantota, Sri Lanka

Prestressing Works and shifting of PC Girders

Shifting of PC Girders

Stressing Operation

This Project is Funded by 国家计友報行 China Development Bank