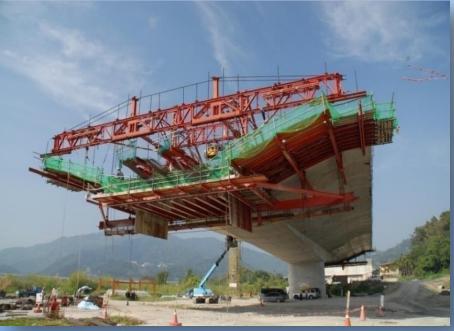

### National Expressway No. 6, Taiwan

#### Extradosed Bridge with Form Traveller

Bridge Overview

Form Traveller System