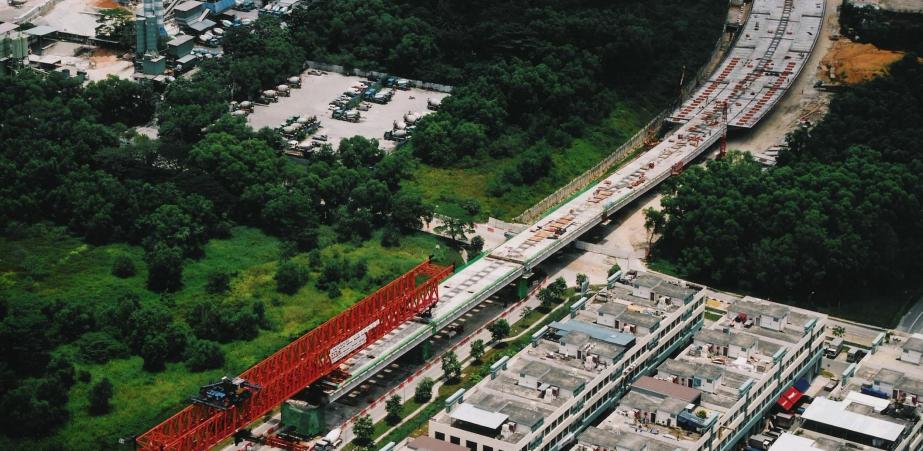

# Singapore MRT Project, Singapore

### Uploading Precast Girders onto the Newly Erected Spans

#### 300-ton Capacity Loading Facility

Lifting of Precast Girders