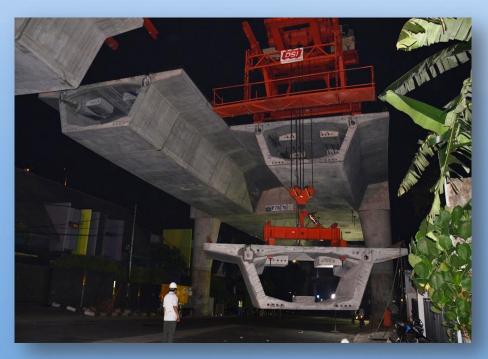

### Jakarta Elevated Highway, Indonesia

Precast Segmental Balanced Cantilever Erection using Lifters

Segment Lifting in Operation

1000 nos. of Main Spine Segments - 50 tons

### Jakarta Elevated Highway, Indonesia