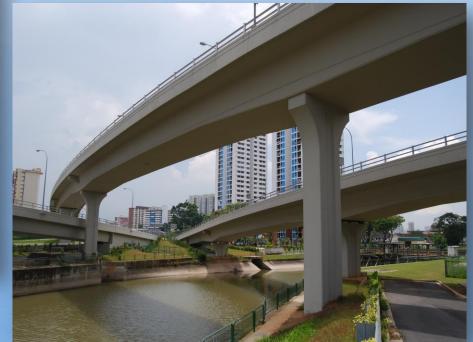

### Marina Bayfront Bridge, Singapore

#### Balance Cantilever using Form Traveller (FCM)

4-Wagon Form Traveller System

Completed Cantilever

#### **Completed Bridge**

Marina Bay Bridge, Singapore

Marina Bay Bridge, Singapore