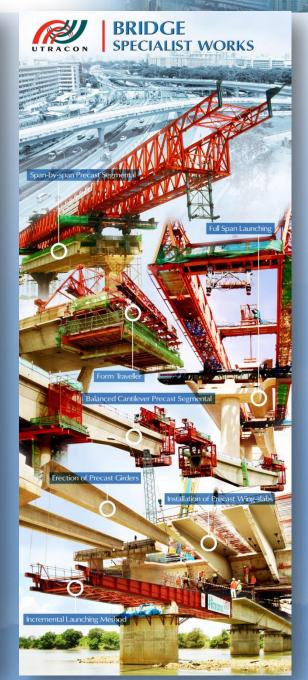

# ONE-STOP SPECIALIST FOR BRIDGE BUILDERS

### The UTRACON Group The One-stop Specialist for Bridge Builders

Construction Engineering | Geometry Control | Precasting | Post-Tensioning DSI Heavy Lifting | Viaduct Launching | System Formwork | Bearings and Expansion Joints