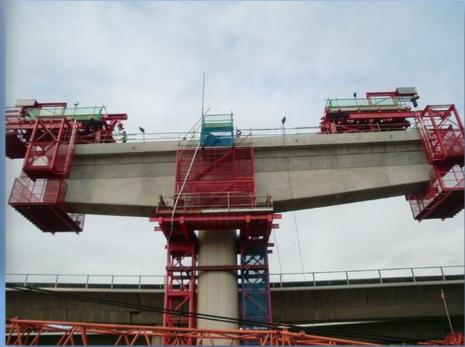

#### **Balance Cantilever Precast Segmental Method**

3 Level of Safety Feature

3 Level of Safety Feature

# Jurong East MRT Extension, Singapore

#### **Balance Cantilever Precast Segmental Method**

Installation of Pier Segment

Installation of Starter Segment