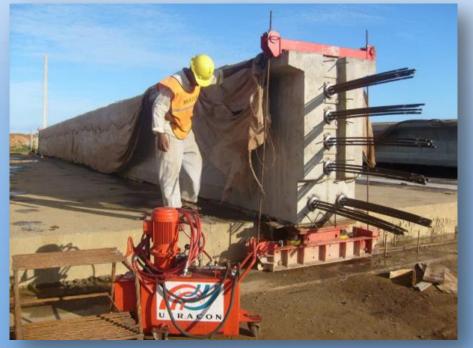

### Post-tensioning in Precast and In-situ Elements

After stressing

Stressing Operation