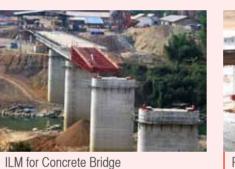

We possess technical expertise and operational capabilities in any kind of Specialist Works that you might need for your bridge projects.

## **STAY CABLE (SC)**











# FORMWORK & FALSEWORK SYSTEMS







# POST-TENSIONING (PT) DSI











# **INCREMENTAL LAUNCHING METHOD (ILM)**











# **FORM TRAVELLERS (FT)**







We can collaborate as your Specialist Subcontractor,
Solution Provider, System Designer, Equipment Supplier or
in any form that suits your project planning and budget.

## PRECASTING (PCa)



LAUNCHING GANTRIES (LG)











Light Duty LG













## **SEGMENTAL ERECTION**

**GIRDER LAUNCHING** 















**TRANSPORTERS** 







## About **UTRACON**

up in Singapore poised to compete in a highly competiti primarily from Europe. Through sheer hard work and excellent work ethics, we won over many clients from contractor in Singapore. We are still retaining this reputation to date, not only being the largest by market share, but also the most competitive one.

laving earned a market reputation as a trusted and various specialist works of