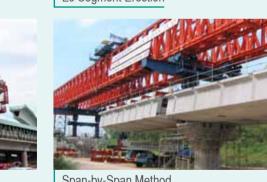

We possess technical expertise and operational capabilities in any kind of Specialist Works that you might need for your bridge projects.

## **STAY CABLE (SC)**











# FORMWORK & FALSEWORK SYSTEMS







# POST-TENSIONING (PT) DSI











# **INCREMENTAL LAUNCHING METHOD (ILM)**











# **FORM TRAVELLERS (FT)**







We can collaborate as your Specialist Subcontractor,
Solution Provider, System Designer, Equipment Supplier or
in any form that suits your project planning and budget.

## PRECASTING (PCa)



LAUNCHING GANTRIES (LG)











Light Duty LG













## **SEGMENTAL ERECTION**

**GIRDER LAUNCHING** 















**TRANSPORTERS** 







## About **UTRACON**

up in Singapore poised to compete in a highly competiti primarily from Europe. Through sheer hard work and excellent work ethics, we won over many clients from contractor in Singapore. We are still retaining this reputation to date, not only being the largest by market share, but also the most competitive one.

laving earned a market reputation as a trusted and various specialist works of a bridge construction project besides the existing post-tensioning works. Such privilege granted must be accredited to our engineers n the bridge construction sector. With the experiences and expertise accumulated over the years, we are now being recognised as the market leader who could provide one stop shop specialist services and construction engin