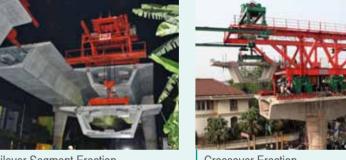

We possess technical expertise and operational capabilities in any kind of Specialist Works that you might need for your bridge projects.

## **STAY CABLE (SC)**











# FORMWORK & FALSEWORK SYSTEMS







# POST-TENSIONING (PT) DSI











# **INCREMENTAL LAUNCHING METHOD (ILM)**











# **FORM TRAVELLERS (FT)**







We can collaborate as your Specialist Subcontractor,
Solution Provider, System Designer, Equipment Supplier or
in any form that suits your project planning and budget.

## PRECASTING (PCa)



LAUNCHING GANTRIES (LG)











Light Duty LG













## **SEGMENTAL ERECTION**

**GIRDER LAUNCHING** 















**TRANSPORTERS** 







## About **UTRACON**

up in Singapore poised to compete in a highly competiti primarily from Europe. Through sheer hard work and excellent work ethics, we won over many clients from contractor in Singapore. We are still retaining this reputation to date, not only being the largest by market share, but also the most competitive one.

laving earned a market reputation as a trusted and various specialist works of a bridge construction project besides the existing post-tensioning works. Such privilege granted must be accredited to our engineers n the bridge construction sector. With the experiences and expertise accumulated over the years, we are now being recognised as the market leader who could provide one stop shop specialist services and construction