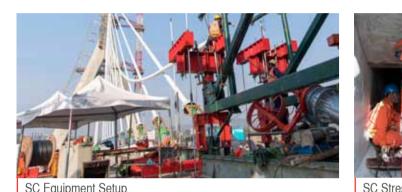

We possess technical expertise and operational capabilities in any kind of Specialist Works that you might need for your bridge projects.

## **STAY CABLE (SC)**











# FORMWORK & FALSEWORK SYSTEMS







# POST-TENSIONING (PT) DSI











# **INCREMENTAL LAUNCHING METHOD (ILM)**











# **FORM TRAVELLERS (FT)**







We can collaborate as your Specialist Subcontractor,
Solution Provider, System Designer, Equipment Supplier or
in any form that suits your project planning and budget.

## PRECASTING (PCa)



LAUNCHING GANTRIES (LG)











Light Duty LG













## **SEGMENTAL ERECTION**

**GIRDER LAUNCHING** 















**TRANSPORTERS** 







## About **UTRACON**

up in Singapore poised to compete in a highly competiti primarily from Europe. Through sheer hard work and excellent work ethics, we won over many clients from contractor in Singapore. We are still retaining this reputation to date, not only being the largest by market